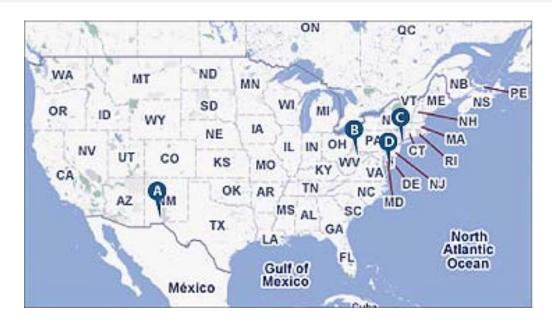

#### **Directions for NASA Facilities:**

Match the facility with its location on the U.S. map by writing the letter next to the name of the facility.

### U.S. Map

## **NASA Facilities**

- 1. \_\_\_\_ NASA IV&V Facility
- 2. \_\_\_\_ Goddard Institute for Space Studies
- 3. \_\_\_\_ Wallops Flight Facility
- 4. \_\_\_\_ White Sands Test Facility

Of all of the NASA locations, where would you like to live and work? Explain why you chose that location and what type of job you think you might like to perform.