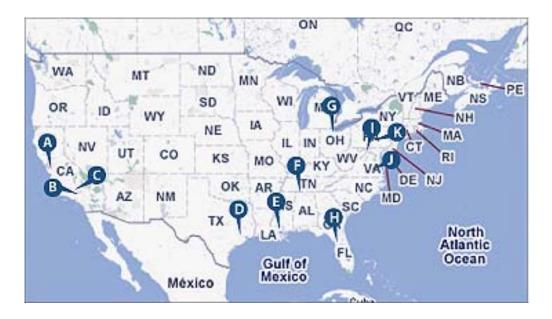

### **Directions for NASA Centers:**

Match the center with its location on the U.S. map by writing the letter next to the name of the center.

# U.S. Map

# **NASA Centers**

- 1. \_\_\_\_ Ames Research Center
- 2. Dryden Flight Research Center
- 3. \_\_\_\_ Glenn Research Center
- 4. \_\_\_\_ Goddard Space Flight Center
- 5. \_\_\_\_ NASA Headquarters
- 6. \_\_\_\_ Jet Propulsion Lab

- 7. \_\_\_\_\_ Johnson Space Center
- 8. John F. Kennedy Space Center
- 9. \_\_\_\_ Langley Research Center
- 10.\_\_\_\_ Marshall Space Flight Center
- 11.\_\_\_\_ Stennis Space Center